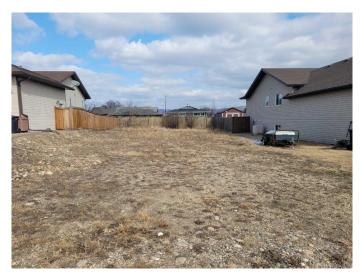

## \$45,000

0 Bedroom, 0.00 Bathroom, Land on 0.14 Acres

Shaftesbury Estates, Peace River, Alberta

Great rectangular lot in a quiet cul-de-sac of Shaftesbury Estates is ready for your dream home! The utilities are at the property line and it's aready fenced in the back.

#### **Exterior**

Lot Description Rectangular Lot, Cleared