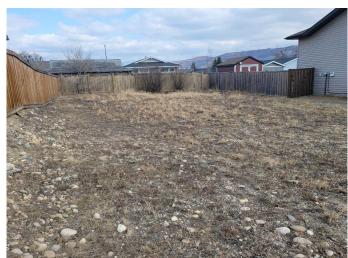

## \$45,000

0 Bedroom, 0.00 Bathroom, Land on 0.14 Acres

Shaftesbury Estates, Peace River, Alberta

Great rectangular lot in a quiet cul-de-sac of Shaftesbury Estates is ready for your dream home! The utilities are at the property line and it's aready fenced in the back.

#### **Exterior**

Lot Description Rectangular Lot, Cleared