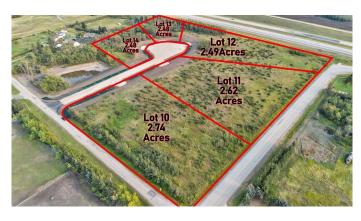

## \$229,000

0 Bedroom, 0.00 Bathroom, Land on 2.49 Acres

Richmond Hill Estates., Rural Grande Prairie No. 1, County of, Alberta

Brand new development in Richmond Hill Estates! Minutes away from Grande Prairie. This community is a sought afterlocation where families have settled for years for the convenience of location as well as the stunning views both East and West. Buy a lot,Design your Plan, Connect with a Builder and make your dreams come true. Lots range of light tree cover and partially open, developingmade easy. Need help designing, drawing, or coordinating we can help connect you to the right people. Have your agent reach out to ustoday and book your showing to explore your future yard.