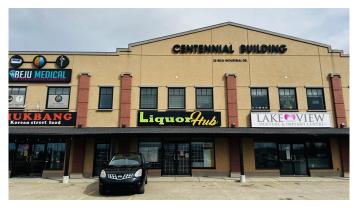

### \$799,900

0 Bedroom, 0.00 Bathroom, Commercial on 0.00 Acres

Beju Industrial Park, Sylvan Lake, Alberta

Successfull business in thriving Sylvan Lake!! This 2600 Sq Ft Industrial condominium is in an incredible location right in the heart of Sylvan Lakes industrial/ commercial area, with high volumes of traffic, and great exposure! A well established business generating consistent revenue. With an expansive lot, and rear sliding commercial door access, unloading of inventory is a breeze. Complete with ample shelving and refrigerator space, this store is as organized as it is eye appealing. A user friendly thorough camera system already installed, and potential for expanding or building the upstairs storage space. The Land, building and business are for sale. Inventory is not included in the purchase price.

# **Community Information**

Address 102, 25 Beju Industrial Drive Drive

Subdivision Beju Industrial Park

City Sylvan Lake

County Red Deer County

Province Alberta
Postal Code T4S 0K9

Interior

Heating Forced Air, Natural Gas