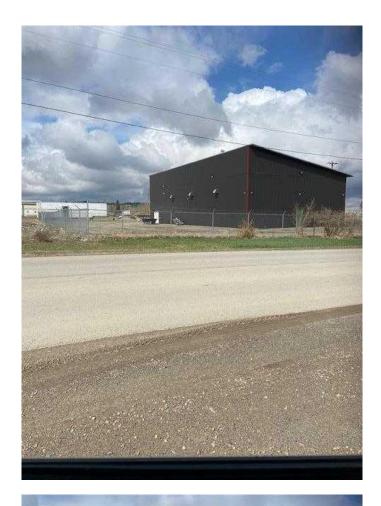

#### \$2,400,000

0 Bedroom, 0.00 Bathroom, Commercial on 0.00 Acres

NONE, Sundre, Alberta

Here's an opportunity that may never come around again for some time. Buy this awesome property with both shops(excellent tenants), the cannabis growing facility and tons of space for future expansion for another shop, maybe a storage yard or whatever your heart desires. This would be the perfect location for a trucking company, towing company or any business requiring shop and yard space. Ample room for whatever you may have in mind! Steady income from from all sources.

Awesome Hwy 584 frontage and a state of the art grow op. This property has it all! Vendor is open to any creative offer you may come up with.

Built in 2020

#### **Essential Information**

| MLS® #     | A2206332    |
|------------|-------------|
| Price      | \$2,400,000 |
| Bathrooms  | 0.00        |
| Acres      | 0.00        |
| Year Built | 2020        |
| Туре       | Commercial  |
| Sub-Type   | Industrial  |
| Status     | Active      |