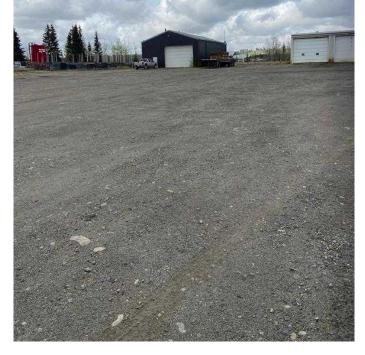

#### \$2,400,000

0 Bedroom, 0.00 Bathroom, Commercial on 0.00 Acres

NONE, Sundre, Alberta

Here's an opportunity that may never come around again for some time. Buy this awesome property with both shops(excellent tenants), the cannabis growing facility and tons of space for future expansion for another shop, maybe a storage yard or whatever your heart desires. This would be the perfect location for a trucking company, towing company or any business requiring shop and yard space. Ample room for whatever you may have in mind! Steady income from from all sources.

Awesome Hwy 584 frontage and a state of the art grow op. This property has it all! Vendor is open to any creative offer you may come up with.

Built in 2020