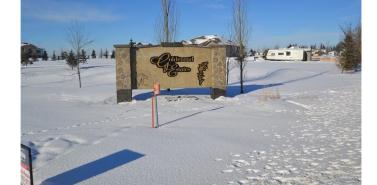

### \$169,000

0 Bedroom, 0.00 Bathroom, Land on 3.17 Acres

Goldenrod Estates, Rural Grande Prairie No. 1, County of, Alberta

Goldenrod Estates, located just minutes from town features large acreage lots with all the perks of living close to the city. This lot is one of the largest in Goldenrod Estates and sits on 3.17 acres. Pie shaped, at the end of the cul-de-sac with potential for a large southern back yard its one to look at for your new home. Minutes to work and play, while maintaining that acreage lifestyle. This subdivision is one of the only ones with a county maintained playground perfect when you have family and friends over.