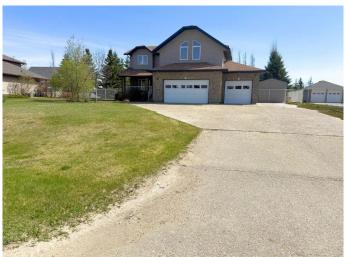

# \$809,900

5 Bedroom, 4.00 Bathroom, 2,602 sqft Residential on 0.56 Acres

Carriage Lane Estates, Rural Grande Prairie No. 1, County of, Alberta

This fully updated and beautifully refreshed home offers a perfect blend of comfort, style, and convenience. With 5 spacious bedrooms and 3.5 modern bathrooms, it provides ample room for growing families or those who enjoy extra space. The upstairs features large bonus room with it's own cozy fireplace, creating a perfect retreat for relaxation or entertainment. 3 Bedrooms upstairs with one being the primary Bedroom that offers you a large soaker tub in the 5pc En-suite and a walk in closet in the primary bedroom to top it all off. The beautiful bright main floor offers so much space for hosting with a formal living room and a dining room that flows into a living room, all of this on absolutely beautiful refinished hardwood flooring!! The beautiful kitchen has heated floors and centers this all with a large island, gas stove and plenty of kitchen storage. Main floor laundry in a mud room that leads to the garage. Large basement that provides you with 2 more bedrooms and a full bathroom. Massive rec room as well giving your family SO MUCH ROOM FOR ACTIVITIES. This home is also sure to be comfortable year round with the in-floor heating in the basement or the Central A/C throughout the home. The triple car heated garage offers plenty of room for vehicles and storage, ensuring your outdoor toys are always ready to go. Large driveway with RV Parking!

Situated on a generous over half-acre lot, this property provides plenty of outdoor space for gatherings, gardening, or simply enjoying the peaceful surroundings. It's truly a home that combines modern amenities with spacious living both inside and out. Contact your real estate professional today!