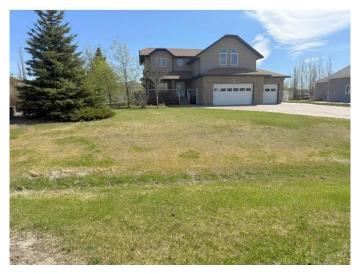

# \$809,900

5 Bedroom, 4.00 Bathroom, 2,602 sqft Residential on 0.56 Acres

Carriage Lane Estates, Rural Grande Prairie No. 1, County of, Alberta

This fully updated and beautifully refreshed home offers a perfect blend of comfort, style, and convenience. With 5 spacious bedrooms and 3.5 modern bathrooms, it provides ample room for growing families or those who enjoy extra space. The upstairs features large bonus room with it's own cozy fireplace, creating a perfect retreat for relaxation or entertainment. 3 Bedrooms upstairs with one being the primary Bedroom that offers you a large soaker tub in the 5pc En-suite and a walk in closet in the primary bedroom to top it all off. The beautiful bright main floor offers so much space for hosting with a formal living room and a dining room that flows into a living room, all of this on absolutely beautiful refinished hardwood flooring!! The beautiful kitchen has heated floors and centers this all with a large island, gas stove and plenty of kitchen storage. Main floor laundry in a mud room that leads to the garage. Large basement that provides you with 2 more bedrooms and a full bathroom. Massive rec room as well giving your family SO MUCH ROOM FOR ACTIVITIES. This home is also sure to be comfortable year round with the in-floor heating in the basement or the Central A/C throughout the home. The triple car heated garage offers plenty of room for vehicles and storage, ensuring your outdoor toys are always ready to go. Large driveway with RV Parking!

Situated on a generous over half-acre lot, this property provides plenty of outdoor space for gatherings, gardening, or simply enjoying the peaceful surroundings. It's truly a home that combines modern amenities with spacious living both inside and out. Contact your real estate professional today!