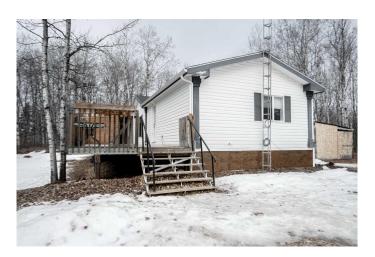

## \$320,000

3 Bedroom, 2.00 Bathroom, 1,520 sqft Residential on 3.01 Acres

NONE, Rural Northern Lights, County of, Alberta

Check out this 3 acre property just moments away from town limits in the Weberville area. This Large mobile home boasts a spacious kitchen with an island that opens up to the dining area and living room. The primary bedroom features a large ensuite bath with a jetted tub and separate shower, providing a relaxing retreat after a long day. On the other end of the home, you will find two additional bedrooms and another full bathroom. Recent upgrades include all new wall paneling and flooring in 2023, ensuring a modern and fresh interior throughout. During the summer months, you can stay cool inside with the air-conditioning or step outside onto the large partially covered deck to enjoy your private treed oasis. This property offers the best of both worlds - a peaceful retreat surrounded by nature, yet conveniently located near town amenities. Call today to book a viewing!

#### **Essential Information**

MLS® # A2205677
Price \$320,000

Bedrooms 3
Bathrooms 2.00

Full Baths 2

Square Footage 1,520 Acres 3.01 Year Built 2010

Type Residential Sub-Type Detached

Style Acreage with Residence, Modular Home

#### **Exterior**

Exterior Features Other Lot Description Other

Roof Asphalt Shingle

Construction Vinyl Siding

Foundation Piling(s)