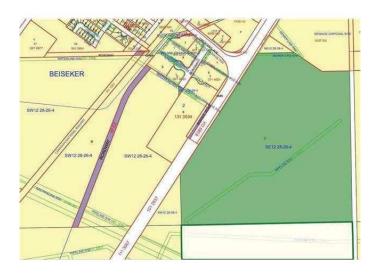

### \$1,400,000

0 Bedroom, 0.00 Bathroom, Land on 128.57 Acres

NONE, Rural Rocky View County, Alberta

Great opportunity to own land next to the Village of Beiseker, totaling 128.57 Acres of land. Recently approved 8 Acres of Highway business commercial with plans for review. This 8 acres of land is facing Highway #9 on the east side of Beiseker. Perfect for the development potential for Gas station, truck stop, tourist campground, restaurant, truck trailer service and more. Remainder of land is farmland with currently two well sites on this parcel of land

#### **Additional Information**

Date Listed March 25th, 2025

Days on Market 56

Zoning A-GEN, C-HWY