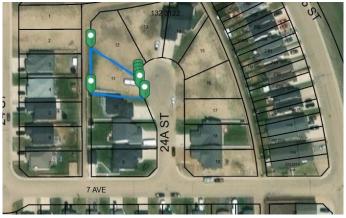

#### \$88,600

0 Bedroom, 0.00 Bathroom, Land on 0.17 Acres

Wainwright, Wainwright, Alberta

Looking for a Vacant residential lot? Check out this lot in Enstrom Phase 1A. Residential Subdivision with 7282 sq ft.