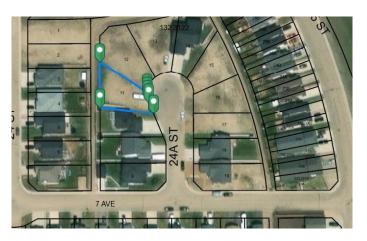

#### \$88,600

0 Bedroom, 0.00 Bathroom, Land on 0.17 Acres

Wainwright, Wainwright, Alberta

Looking for a Vacant residential lot? Check out this lot in Enstrom Phase 1A. Residential Subdivision with 7282 sq ft.