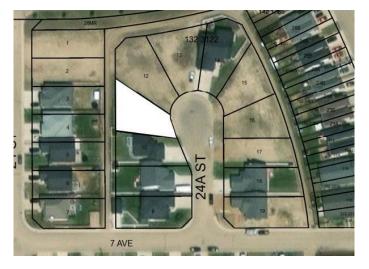

#### \$88,600

0 Bedroom, 0.00 Bathroom, Land on 0.17 Acres

Wainwright, Wainwright, Alberta

Looking for a Vacant residential lot? Check out this lot in Enstrom Phase 1A. Residential Subdivision with 7282 sq ft.