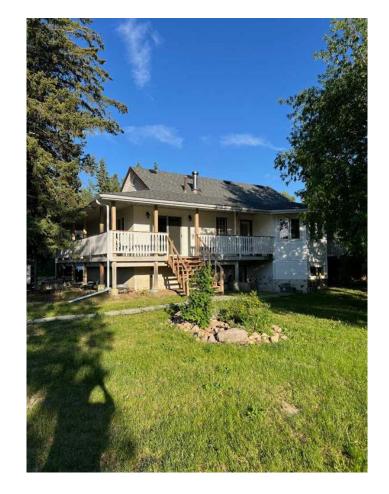

# \$870,000

5 Bedroom, 3.00 Bathroom, 1,538 sqft Agri-Business on 160.00 Acres

NONE, Beaverlodge, Alberta

A full quarter section just 6 miles NW of Beaverlodge, 1/2 mile off the pavement. This fully developed quarter comes with 2 residences. The first home is a 1538 sqft bungalow with 3 bedrooms, 2 bathrooms upstairs and 2 bedrooms and 1 bathroom downstairs. There has been plenty of updates including flooring, trim, new windows and shingles. Plumbing and electrical inspections and repairs and a home inspection has also been completed. This home is in great shape and move in ready. The second residence is a 1216 sqft modular, 3 bedrooms, 2 bathrooms, nice open plan. Large main bedroom with ensuite and soaker tub. Separate driveway and services for this residence. The land has approximately 120+/- acres farmable and the balance in yard site with mature spruce and poplar windbreak. There is some fencing for horses and livestock. There is a surface lease in the process of being reclaimed. This is an ideal property for 2 families or use the 2nd residence as rental income. Subdividing could be an option as well. Call your Realtor for more information.