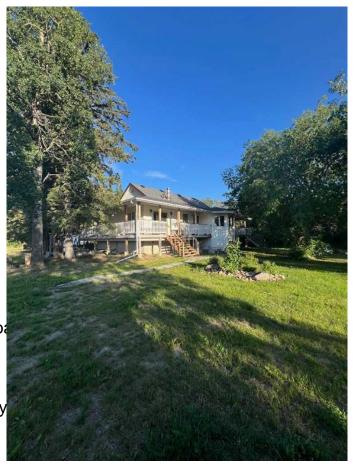

# \$870,000

5 Bedroom, 3.00 Bathroom, 1,538 sqft Agri-Business on 160.00 Acres

NONE, Beaverlodge, Alberta

A full quarter section just 6 miles NW of Beaverlodge, 1/2 mile off the pavement. This fully developed quarter comes with 2 residences. The first home is a 1538 sqft bungalow with 3 bedrooms, 2 bathrooms upstairs and 2 bedrooms and 1 bathroom downstairs. There has been plenty of updates including flooring, trim, new windows and shingles. Plumbing and electrical inspections and repairs and a home inspection has also been completed. This home is in great shape and move in ready. The second residence is a 1216 sqft modular, 3 bedrooms, 2 bathrooms, nice open plan. Large main bedroom with ensuite and soaker tub. Separate driveway and services for this residence. The land has approximately 120+/- acres farmable and the balance in yard site with mature spruce and poplar windbreak. There is some fencing for horses and livestock. There is a surface lease in the process of being reclaimed. This is an ideal property for 2 families or use the 2nd residence as rental income. Subdividing could be an option as well. Call your Realtor for more information.