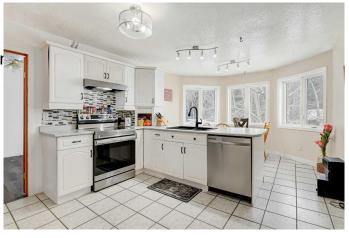

# \$870,000

5 Bedroom, 3.00 Bathroom, 1,538 sqft Agri-Business on 160.00 Acres

NONE, Beaverlodge, Alberta

A full quarter section just 6 miles NW of Beaverlodge, 1/2 mile off the pavement. This fully developed quarter comes with 2 residences. The first home is a 1538 sqft bungalow with 3 bedrooms, 2 bathrooms upstairs and 2 bedrooms and 1 bathroom downstairs. There has been plenty of updates including flooring, trim, new windows and shingles. Plumbing and electrical inspections and repairs and a home inspection has also been completed. This home is in great shape and move in ready. The second residence is a 1216 sqft modular, 3 bedrooms, 2 bathrooms, nice open plan. Large main bedroom with ensuite and soaker tub. Separate driveway and services for this residence. The land has approximately 120+/- acres farmable and the balance in yard site with mature spruce and poplar windbreak. There is some fencing for horses and livestock. There is a surface lease in the process of being reclaimed. This is an ideal property for 2 families or use the 2nd residence as rental income. Subdividing could be an option as well. Call your Realtor for more information.