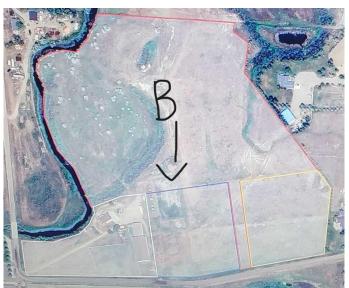

### \$260,000

0 Bedroom, 0.00 Bathroom, Land on 4.30 Acres

NONE, Rural Cypress County, Alberta

Your dream acreage is just waiting to be built! It all starts with 4.3 acres of peace and quiet! Only minutes from Medicine Hat, this lot is located in a beautiful valley. Picturesque views and

a clean slate for your future acreage! The lot has been pre-drilled for a well and tested with excellent flow rates! Residents of Country Haven Estates will enjoy full services, including

Cypress County bus services, garbage collection and road snow plowing in the winter. Come

## **Community Information**

Address 2b, 12301 Range Road 51a

Subdivision NONE

City Rural Cypress County

County Cypress County

Province Alberta

Postal Code T1A 8N5