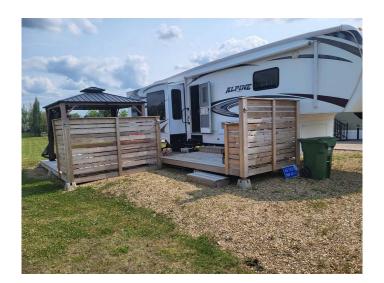

# \$127,500 - 63b, 10032 Township Road 422, Rural Ponoka County

MLS® #A2205415

\$127,500

0 Bedroom, 0.00 Bathroom, Land on 0.23 Acres

Raymond Shores, Rural Ponoka County, Alberta

Spacious Vacant Lot â€" Prime Location at Raymond Shores Lake Resort!

This expansive lot is ready for you to build your dream retreatâ€"whether it's a year-round home or a seasonal getaway. Just steps from the inland marina, this prime location offers easy access to the water and all the incredible amenities of Raymond Shores Lake Resort in central Alberta.

Bring in a park model home or trailer and customize your perfect escape. Enjoy a vibrant lakeside lifestyle with access to beaches, parks, fishing, boating, an indoor swimming pool, a hot tub, a gym, and more. Whether you're looking for a peaceful summer retreat or a full-time residence, this lot is your opportunity to create lasting memories in a stunning lakefront community.

Don't miss out on this fantastic chance to own your piece of paradiseâ€"schedule your viewing today! (The Fifth Wheel is not included in the sale)

**Essential Information** 

MLS® # A2205415 Price \$127,500

### **Exterior**

Lot Description Front Yard, Open Lot, Rectangular Lot, Gazebo