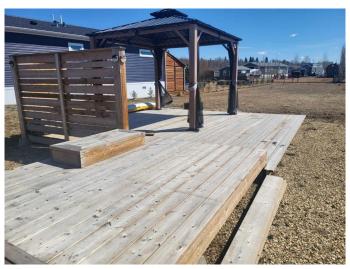

# \$127,500 - 63b, 10032 Township Road 422, Rural Ponoka County

MLS® #A2205415

\$127,500

0 Bedroom, 0.00 Bathroom, Land on 0.23 Acres

Raymond Shores, Rural Ponoka County, Alberta

Spacious Vacant Lot â€" Prime Location at Raymond Shores Lake Resort!

This expansive lot is ready for you to build your dream retreatâ€"whether it's a year-round home or a seasonal getaway. Just steps from the inland marina, this prime location offers easy access to the water and all the incredible amenities of Raymond Shores Lake Resort in central Alberta.

Bring in a park model home or trailer and customize your perfect escape. Enjoy a vibrant lakeside lifestyle with access to beaches, parks, fishing, boating, an indoor swimming pool, a hot tub, a gym, and more. Whether you're looking for a peaceful summer retreat or a full-time residence, this lot is your opportunity to create lasting memories in a stunning lakefront community.

### **Exterior**

Lot Description Front Yard, Open Lot, Rectangular Lot, Gazebo