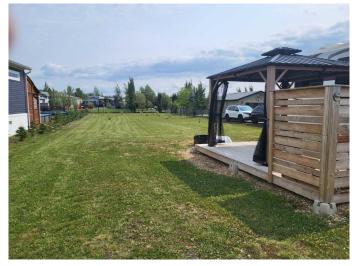

# \$127,500 - 63b, 10032 Township Road 422, Rural Ponoka County

MLS® #A2205415

\$127,500

0 Bedroom, 0.00 Bathroom, Land on 0.23 Acres

Raymond Shores, Rural Ponoka County, Alberta

Spacious Vacant Lot â€" Prime Location at Raymond Shores Lake Resort!

This expansive lot is ready for you to build your dream retreatâ€"whether it's a year-round home or a seasonal getaway. Just steps from the inland marina, this prime location offers easy access to the water and all the incredible amenities of Raymond Shores Lake Resort in central Alberta.

Bring in a park model home or trailer and customize your perfect escape. Enjoy a vibrant lakeside lifestyle with access to beaches, parks, fishing, boating, an indoor swimming pool, a hot tub, a gym, and more. Whether you're looking for a peaceful summer retreat or a full-time residence, this lot is your opportunity to create lasting memories in a stunning lakefront community.

### **Exterior**

Lot Description Front Yard, Open Lot, Rectangular Lot, Gazebo