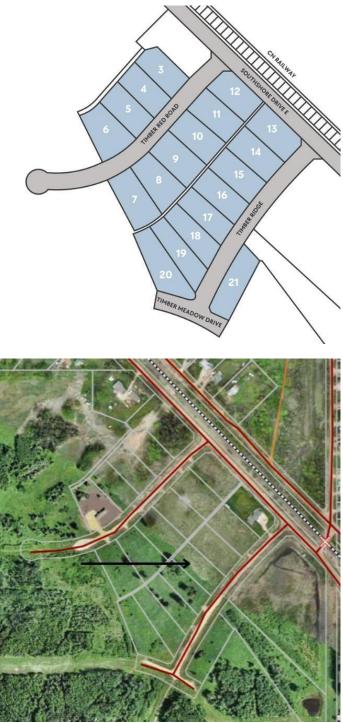

# \$89,900 - Lot 16 Timber Ridge Road, Wagner

MLS® #A2205313

#### \$89,900

0 Bedroom, 0.00 Bathroom, Land on 1.03 Acres

NONE, Wagner, Alberta

These 1-acre lots offer the perfect opportunity to build your dream home. Located just 15 minutes from town, you'll enjoy the peace and privacy of country living while still having easy access to local amenities. The property is ideally situated near a beautiful lake, providing fantastic opportunities for boating and fishing right at your doorstep. Utilities are already available at the property line, making it easy to start your project and build the home you've always wanted.



## **Essential Information**

| MLS® #    | A2205313         |
|-----------|------------------|
| Price     | \$89,900         |
| Bathrooms | 0.00             |
| Acres     | 1.03             |
| Туре      | Land             |
| Sub-Type  | Residential Land |
| Status    | Active           |

### **Community Information**

| Address     | Lot 16 Timber Ridge Road            |
|-------------|-------------------------------------|
| Subdivision | NONE                                |
| City        | Wagner                              |
| County      | Lesser Slave River No. 124, M.D. of |
| Province    | Alberta                             |
| Postal Code | T0G 2M0                             |

### Amenities

Utilities Electricity at Lot Line, Water At Lot Line, Natural Gas at Lot Line,