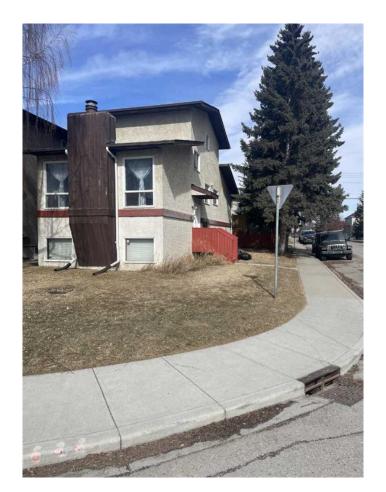

## \$679,900

5 Bedroom, 3.00 Bathroom, 1,260 sqft Residential on 0.07 Acres

Mount Pleasant, Calgary, Alberta

Solid home with gleaming hardwood floors and a wood burning fireplace in the living room. Live up and rent the suite, (illegal) or live in the spacious 2 bedroom suite which has large windows to bring in natural light and rent the larger 3 bedroom unit out to help with the mortgage. House has been professionally cleaned and is awaiting your painting and decorating skills.

Sub-Type Detached

Style 2 Storey, Up/Down

Status Active

### **Exterior**

Exterior Features Private Yard

Lot Description Back Lane, Corner Lot

Roof Asphalt Shingle

Construction Stucco, Wood Frame

Foundation Wood