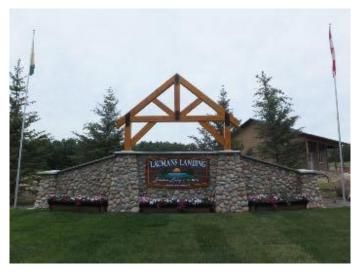

# \$169,900

0 Bedroom, 0.00 Bathroom, Land on 0.36 Acres

NONE, Lac des Isles, Saskatchewan

Lake Life Awaits! Fully Serviced Lot with Boat Slip – Lauman's Landing, Lac Des Isles, SK

Ready for summer? This fully serviced, move-in-ready lot at Lauman's Landing gives you instant access to one of Saskatchewan's best lake destinationsâ€"Lac Des Isles in Meadow Lake Provincial Park. No waiting, no prepâ€"just pull in and enjoy!