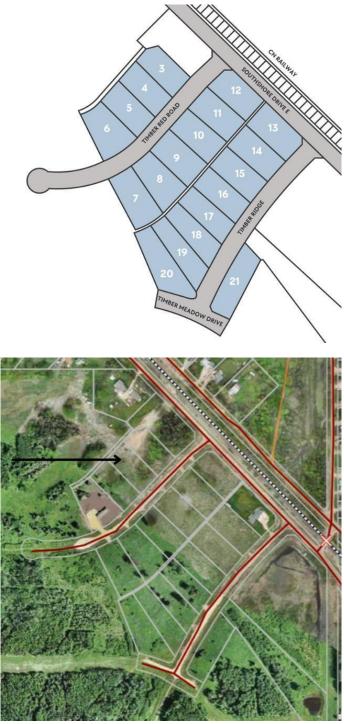

# \$89,900 - Lot 4 Timber Reid Road, Wagner

MLS® #A2204959

## \$89,900

0 Bedroom, 0.00 Bathroom, Land on 1.00 Acres

NONE, Wagner, Alberta

These 1-acre lots offer the perfect opportunity to build your dream home. Located just 15 minutes from town, you'll enjoy the peace and privacy of country living while still having easy access to local amenities. The property is ideally situated near a beautiful lake, providing fantastic opportunities for boating and fishing right at your doorstep. Utilities are already available at the property line, making it easy to start your project and build the home you've always wanted.

# **Community Information**

| Address     | Lot 4 Timber Reid Road              |
|-------------|-------------------------------------|
| Subdivision | NONE                                |
| City        | Wagner                              |
| County      | Lesser Slave River No. 124, M.D. of |
| Province    | Alberta                             |
| Postal Code | T0G 2M0                             |