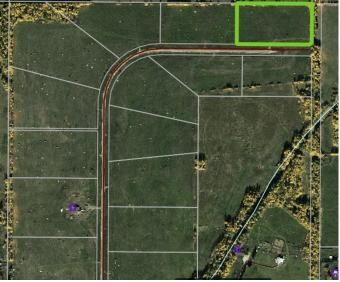

### \$74,900

0 Bedroom, 0.00 Bathroom, Land on 5.39 Acres

NONE, Rural Woodlands County, Alberta

Lovely location just off the pavement east of Whitecourt. These lots range from 5 acres to 10.9 acres. Use your own developer to build your dream home. Lots have very good views, excellent roads, gas and power to the property lines, and good water in the area. GST included in the list price.

## **Community Information**

| Address     | Block 2 Lot 8 Eastwood Ridg |
|-------------|-----------------------------|
| Subdivision | NONE                        |
| City        | Rural Woodlands County      |
| County      | Woodlands County            |
| Province    | Alberta                     |
| Postal Code | T7S 2A2                     |