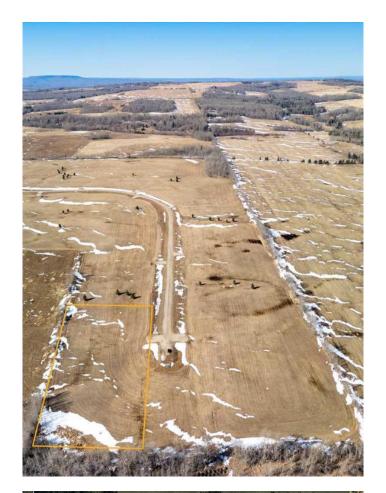

## \$74,900

0 Bedroom, 0.00 Bathroom, Land on 4.99 Acres

NONE, Rural Woodlands County, Alberta

Lovely location just off the pavement east of Whitecourt. These lots range from 5 acres to 10.9 acres. Use your own developer to build your dream home. Lots have very good views, excellent roads, gas and power to the property lines, and good water in the area. GST included in the list price

### **Essential Information**

MLS® # A2204797

Price \$74,900

Bathrooms 0.00

Acres 4.99

Type Land

Sub-Type Residential Land

Status Active

## **Community Information**

Address Block 1 Lot 8 Eastwood Ridg

Subdivision NONE

City Rural Woodlands County

County Woodlands County

Province Alberta
Postal Code T7S 2A2