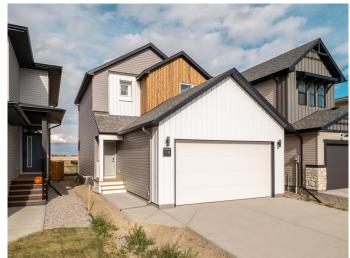

## \$479,900

3 Bedroom, 3.00 Bathroom, 1,307 sqft Residential on 0.09 Acres

Blackwolf 2, Lethbridge, Alberta

The popular "Grayson" model by Avonlea Homes . Nice and open floor plan on the main floor, 9' ceilings, large windows for that extra sunlight, quartz countertops, and Kohler fixtures. Great corner pantry in the kitchen for storage. Upstairs there are 3 nice bedrooms, full bath, convenience of laundry, master bedroom with walk in closet and ensuite with 5' shower. The Basement is undeveloped but set up for family room, 4th bedroom and another full bath. Enjoy the insulated Double attached garage to keep those vehicles warm and dry. Located in the new phase of Blackwolf close to walking trails, 73 acre Legacy Park and lots of amenities. Easy access to downtown core. Home is Virtually Staged. New Home Warranty

#### **Exterior**

Exterior Features None

Lot Description Back Lane

Roof Asphalt Shingle

Construction Concrete, Vinyl Siding, Wood Frame

Foundation Poured Concrete