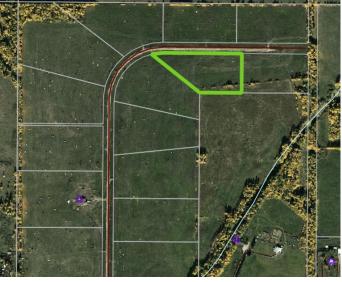

### \$74,900

0 Bedroom, 0.00 Bathroom, Land on 5.02 Acres

NONE, Rural Woodlands County, Alberta

Lovely location just off the pavement east of Whitecourt. These lots range from 5 acres to 10.9 acres. Use your own developer to build your dream home. Lots have very good views, excellent roads, gas and power to the property lines, and good water in the area. GST included in the list price