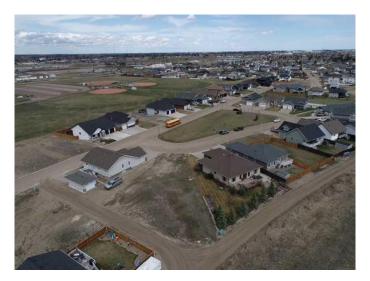

### \$99,000

0 Bedroom, 0.00 Bathroom, Land on 0.24 Acres

Meadowlands, Stettler, Alberta

DREAM IT..... BUILD IT! This lot is located in the desirable west-end subdivision of Meadowlands by the Park. If you're looking to build a home with extra square footage or maybe a 3 car garage, this lot gives you the space to go wild...and still leave you with enough yard for a garden, firepit...you name it. Easy access to the Stettler Sports Park and walking paths, and close to the Stettler Museum, West Stettler Park, and the recreation centre.

## **Community Information**

Address 6927 Meadowview Close

Subdivision Meadowlands

City Stettler

County Stettler No. 6, County of

Province Alberta
Postal Code T4K 1M4