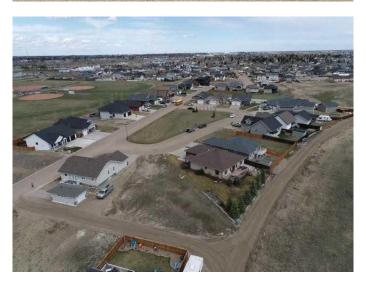

### \$99,000

0 Bedroom, 0.00 Bathroom, Land on 0.24 Acres

Meadowlands, Stettler, Alberta

DREAM IT..... BUILD IT! This lot is located in the desirable west-end subdivision of Meadowlands by the Park. If you're looking to build a home with extra square footage or maybe a 3 car garage, this lot gives you the space to go wild...and still leave you with enough yard for a garden, firepit...you name it. Easy access to the Stettler Sports Park and walking paths, and close to the Stettler Museum, West Stettler Park, and the recreation centre.

## **Community Information**

Address 6927 Meadowview Close

Subdivision Meadowlands

City Stettler

County Stettler No. 6, County of

Province Alberta
Postal Code T4K 1M4