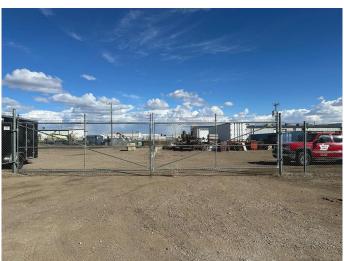

#### \$275,000

0 Bedroom, 0.00 Bathroom, Commercial on 0.92 Acres

Redcliff Industrial, Redcliff, Alberta

This listing features a prime industrial lot in Redcliff, Alberta, offering .92 acres of fully fenced land, ideal for a variety of commercial or industrial uses. The property is well-suited for storage or the construction of a workshop, providing ample space for businesses needing secure, private operations. The lot is easily accessible and offers a blank canvas for development, with the fenced perimeter ensuring privacy and security for any assets or equipment stored on-site. Whether you're looking to expand your business or create a new venture, this property provides a versatile and strategic location within Redcliff's industrial zone.

#### **Essential Information**

MLS® # A2203904 Price \$275,000

Bathrooms 0.00 Acres 0.92

Type Commercial

Sub-Type Industrial

Status Active

### **Community Information**

Address 10 Pembina Drive Ne

Subdivision Redcliff Industrial

City Redcliff

County Cypress County

Province Alberta
Postal Code T1J 2P0