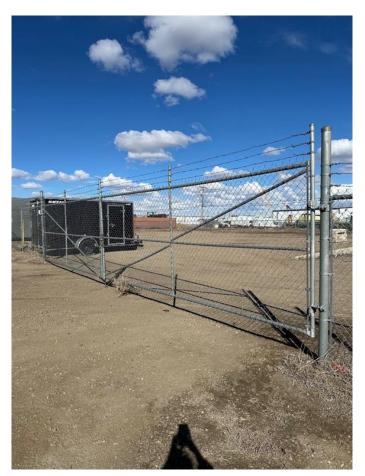

#### \$275,000

0 Bedroom, 0.00 Bathroom, Commercial on 0.92 Acres

Redcliff Industrial, Redcliff, Alberta

This listing features a prime industrial lot in Redcliff, Alberta, offering .92 acres of fully fenced land, ideal for a variety of commercial or industrial uses. The property is well-suited for storage or the construction of a workshop, providing ample space for businesses needing secure, private operations. The lot is easily accessible and offers a blank canvas for development, with the fenced perimeter ensuring privacy and security for any assets or equipment stored on-site. Whether you're looking to expand your business or create a new venture, this property provides a versatile and strategic location within Redcliff's industrial zone.

#### **Essential Information**

MLS® # A2203904 Price \$275,000

Bathrooms 0.00 Acres 0.92

Type Commercial

Sub-Type Industrial

Status Active

### **Community Information**

Address 10 Pembina Drive Ne

Subdivision Redcliff Industrial

City Redcliff

County Cypress County

Province Alberta
Postal Code T1J 2P0