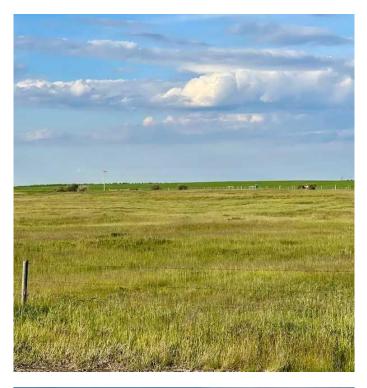

## \$740,000

0 Bedroom, 0.00 Bathroom, Land on 120.00 Acres

N/A, Rural Wheatland County, Alberta

Discover 120 ACRES of stunning bare land, perfectly situated just minutes from Strathmore with convenient paved road access. This expansive property is zoned Agriculture, offering endless possibilities whether you are looking to build your dream home, start a hobby farm or create an equestrian paradise. With ample space for horses, livestock or crop, this land provides the perfect blend of rural tranquility and modern convivence. Don't miss this rare opportunity to own a versatile piece of land in a prime location. Call your favorite Realtor today

| Province               | Alberta                                          |  |
|------------------------|--------------------------------------------------|--|
| Postal Code            | T1P2C5                                           |  |
| Amenities              |                                                  |  |
| Utilities              | Electricity at Lot Line, Natural Gas at Lot Line |  |
| Exterior               |                                                  |  |
| Lot Description        | Pasture                                          |  |
| Additional Information |                                                  |  |
| Date Listed            | March 18th, 2025                                 |  |
| Days on Market         | 60                                               |  |
| Zoning                 | 1                                                |  |
| Listing Details        |                                                  |  |
| Listing Office         | CIR Realty                                       |  |