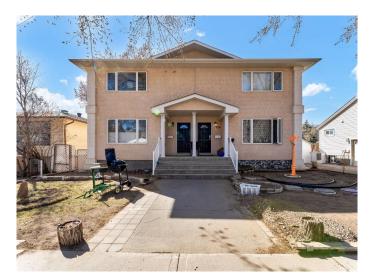

# \$575,000

3 Bedroom, 3.00 Bathroom, 2,839 sqft Residential on 0.14 Acres

Riverside, Medicine Hat, Alberta

Fantastic full duplex on SEPARATE titles. With 3 bedrooms and 3 bathrooms, this makes an ideal revenue property.( Primary bedroom has an ensuite and a walk in closet). Great location in quiet Riverside making it ideal for finding tenants. With a shortage of rentals in this city, this will make a good investment for the revenue seeker.

Type Residential

Sub-Type Duplex

Style 2 Storey, Side by Side

Status Active

#### **Exterior**

Exterior Features Balcony
Lot Description Back Yard

Roof Asphalt Shingle

Construction Concrete, Stucco, Wood Frame

Foundation Poured Concrete