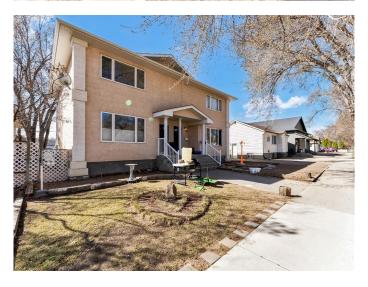

# \$575,000

3 Bedroom, 3.00 Bathroom, 2,839 sqft Residential on 0.14 Acres

Riverside, Medicine Hat, Alberta

Fantastic full duplex on SEPARATE titles. With 3 bedrooms and 3 bathrooms, this makes an ideal revenue property.( Primary bedroom has an ensuite and a walk in closet). Great location in quiet Riverside making it ideal for finding tenants. With a shortage of rentals in this city, this will make a good investment for the revenue seeker.

#### **Exterior**

Exterior Features Balcony
Lot Description Back Yard

Roof Asphalt Shingle

Construction Concrete, Stucco, Wood Frame

Foundation Poured Concrete