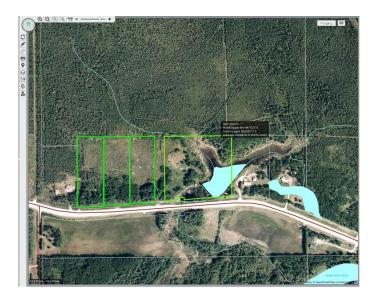

Unlock the potential of this exceptional opportunity, four contiguous parcels totalling 22.16 acres, offering endless possibilities for development, investment, or private use. Enjoy prime hunting, fishing, and quadding, with the Lesser Slave and Moose Rivers just moments away, an outdoor enthusiast's paradise. Conveniently located near the Mistue Industrial Park, the Hamlet of Smith, and all the amenities of Slave Lake. Whether you're a developer seeking your next project, an investor looking for a lucrative opportunity, or a buyer dreaming of owning a vast piece of land, this rare 4-parcel package is a valuable asset in a growing area. Opportunities like this don't last longâ€"act now!