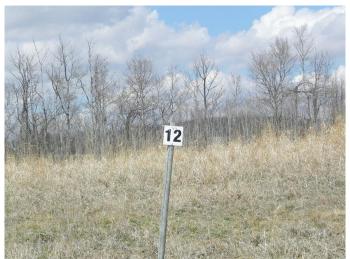

### \$175,000

0 Bedroom, 0.00 Bathroom, Land on 1.94 Acres

Grandview Estates, Rural Ponoka County, Alberta

Welcome to one of Gull Lake's perhaps finest country home development. Grandview Estates. Boasting an upscale architecturally controlled subdivision that is intertwined amongst 30 acres of environmental reserve featuring established walking trails, abundant wildlife, local history. The view is so amazing that it is better described as an experience. Every lot boasts a spectacular view of the lake; some views encompass the entire length of Gull Lake. Imagine closing every single day with yet another uniquely pleasing sunset. Boat access is 5 minutes away at the Raymond Shores public boat launch. Taxes have not been assessed yet. Grandview Estates is a 31 lot acreage subdivision with acreages ranging from 1 to 6 acres in size and prices ranging for \$85,000 to \$275,000

## **Community Information**

Address 12, 420069 Range Road 284

Subdivision Grandview Estates

City Rural Ponoka County

County Ponoka County

Province Alberta
Postal Code T4J 1R3