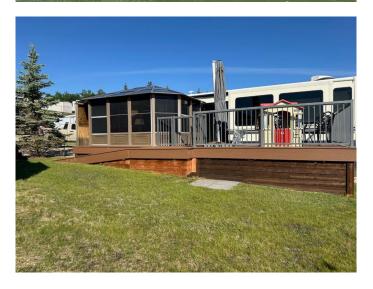

### \$99,900

0 Bedroom, 0.00 Bathroom, Land on 0.06 Acres

Sandy Cove, Rural Red Deer County, Alberta

Serviced lakeside RV/Park model lot ready for year-round use with power, sewer and water hookups right to your beautiful corner lot and just steps from the beach, boat dock and golf course at Pine Lake. Enjoy the lake views from the spacious deck and unwind after a day on the water or on the course in the perfectly set up gazebo. The 2019 Forest River Cedar Creek unit on this lot is also available separately. Prime location at just 30 mins to Red deer and 90 minutes to Calgary. Excellent fishing, water sports and year round recreational activities. Sandy Cove beach is the latest full ownership RV/ Park Model resort in Central Alberta offering low condo fees and true waterfront. Boat slips on the dock are available to rent and right close to this lot! IT GETS EVEN BETTER..... AN 18 hole golf course & Clubhouse with lakefront patio/lounge & restaurant is just a short walk away. Stay and play....invest in your future!