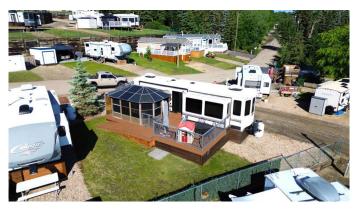

### \$99,900

0 Bedroom, 0.00 Bathroom, Land on 0.06 Acres

Sandy Cove, Rural Red Deer County, Alberta

Serviced lakeside RV/Park model lot ready for year-round use with power, sewer and water hookups right to your beautiful corner lot and just steps from the beach, boat dock and golf course at Pine Lake. Enjoy the lake views from the spacious deck and unwind after a day on the water or on the course in the perfectly set up gazebo. The 2019 Forest River Cedar Creek unit on this lot is also available separately. Prime location at just 30 mins to Red deer and 90 minutes to Calgary. Excellent fishing, water sports and year round recreational activities. Sandy Cove beach is the latest full ownership RV/ Park Model resort in Central Alberta offering low condo fees and true waterfront. Boat slips on the dock are available to rent and right close to this lot! IT GETS EVEN BETTER..... AN 18 hole golf course & Clubhouse with lakefront patio/lounge & restaurant is just a short walk away. Stay and play....invest in your future!