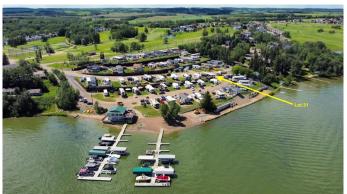

### \$99,900

0 Bedroom, 0.00 Bathroom, Land on 0.06 Acres

Sandy Cove, Rural Red Deer County, Alberta

Serviced lakeside RV/Park model lot ready for year-round use with power, sewer and water hookups right to your beautiful corner lot and just steps from the beach, boat dock and golf course at Pine Lake. Enjoy the lake views from the spacious deck and unwind after a day on the water or on the course in the perfectly set up gazebo. The 2019 Forest River Cedar Creek unit on this lot is also available separately. Prime location at just 30 mins to Red deer and 90 minutes to Calgary. Excellent fishing, water sports and year round recreational activities. Sandy Cove beach is the latest full ownership RV/ Park Model resort in Central Alberta offering low condo fees and true waterfront. Boat slips on the dock are available to rent and right close to this lot! IT GETS EVEN BETTER..... AN 18 hole golf course & Clubhouse with lakefront patio/lounge & restaurant is just a short walk away. Stay and play....invest in your future!

# **Community Information**

Address 31, 25054 South Pine Lake Road

Subdivision Sandy Cove

City Rural Red Deer County

County Red Deer County

Province Alberta
Postal Code T0M 1R0