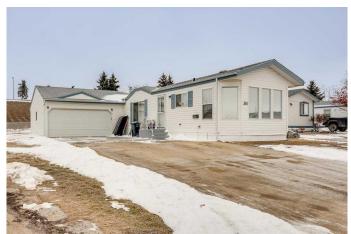

# \$234,900 - 341, 37543 England Way, Rural Red Deer County

MLS® #A2202668

#### \$234,900

3 Bedroom, 2.00 Bathroom, 1,221 sqft Mobile on 0.00 Acres

Waskasoo Estates, Rural Red Deer County, Alberta

IMMEDIATE POSSESSION is available on this very spacious mobile home in the desirable, well maintained, adult section of Waskasoo Estates. It has 3 bedrooms and 2 bathrooms with a double attached heated garage. Step into a bright and inviting open concept living and dining area. The expansive kitchen features a generous island, ample cabinetry, and plenty of counter space, perfect for meal prep and hosting memorable family gatherings. The kitchen also has large west facing windows that give abundant natural sunlight. The living room boasts vaulted ceilings creating a spacious and airy feel. Two well sized bedrooms with generous closets offer versatile options for guests or a hobby room and share a convenient hallway with a 4 pc bathroom. The expansive primary bedroom features a double closet and a private 4 pc ensuite complete with a soaker tub. The large heated double attached garage includes extensive shelving and a built in workbench, perfect for storage and projects. A garden shed, perfect for storing your gardening tools, is located in the backyard. Recent updates include windows, hot water tank, shingles on the unit and shed, a furnace motor, and exhaust fan. Lot rent is \$480.00 which includes garbage pick up, snow removal in public areas, and a community center that is