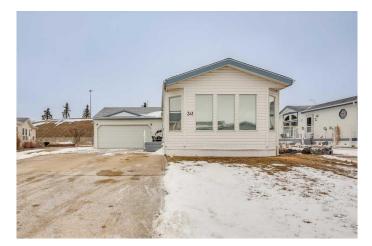

# \$234,900 - 341, 37543 England Way, Rural Red Deer County

MLS® #A2202668

#### \$234,900

3 Bedroom, 2.00 Bathroom, 1,221 sqft Mobile on 0.00 Acres

Waskasoo Estates, Rural Red Deer County, Alberta

IMMEDIATE POSSESSION is available on this very spacious mobile home in the desirable, well maintained, adult section of Waskasoo Estates. It has 3 bedrooms and 2 bathrooms with a double attached heated garage. Step into a bright and inviting open concept living and dining area. The expansive kitchen features a generous island, ample cabinetry, and plenty of counter space, perfect for meal prep and hosting memorable family gatherings. The kitchen also has large west facing windows that give abundant natural sunlight. The living room boasts vaulted ceilings creating a spacious and airy feel. Two well sized bedrooms with generous closets offer versatile options for guests or a hobby room and share a convenient hallway with a 4 pc bathroom. The expansive primary bedroom features a double closet and a private 4 pc ensuite complete with a soaker tub. The large heated double attached garage includes extensive shelving and a built in workbench, perfect for storage and projects. A garden shed, perfect for storing your gardening tools, is located in the backyard. Recent updates include windows, hot water tank, shingles on the unit and shed, a furnace motor, and exhaust fan. Lot rent is \$480.00 which includes garbage pick up, snow removal in public areas, and a community center that is