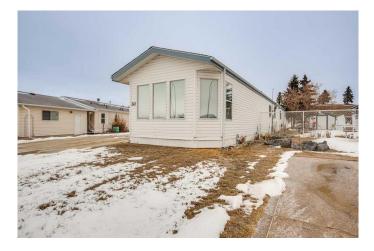

# \$234,900 - 341, 37543 England Way, Rural Red Deer County

MLS® #A2202668

#### \$234,900

3 Bedroom, 2.00 Bathroom, 1,221 sqft Mobile on 0.00 Acres

Waskasoo Estates, Rural Red Deer County, Alberta

IMMEDIATE POSSESSION is available on this very spacious mobile home in the desirable, well maintained, adult section of Waskasoo Estates. It has 3 bedrooms and 2 bathrooms with a double attached heated garage. Step into a bright and inviting open concept living and dining area. The expansive kitchen features a generous island, ample cabinetry, and plenty of counter space, perfect for meal prep and hosting memorable family gatherings. The kitchen also has large west facing windows that give abundant natural sunlight. The living room boasts vaulted ceilings creating a spacious and airy feel. Two well sized bedrooms with generous closets offer versatile options for guests or a hobby room and share a convenient hallway with a 4 pc bathroom. The expansive primary bedroom features a double closet and a private 4 pc ensuite complete with a soaker tub. The large heated double attached garage includes extensive shelving and a built in workbench, perfect for storage and projects. A garden shed, perfect for storing your gardening tools, is located in the backyard. Recent updates include windows, hot water tank, shingles on the unit and shed, a furnace motor, and exhaust fan. Lot rent is \$480.00 which includes garbage pick up, snow removal in public areas, and a community center that is