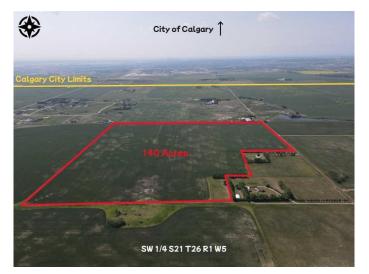

## \$4,550,000

0 Bedroom, 0.00 Bathroom, Land on 139.67 Acres

NONE, Rural Rocky View County, Alberta

Amazing holding property 140 acres within just a few short minutes to Calgary (1 mile to Calgary) with the explosive growth of NW Calgary knocking on the door. City views adjacent to Calterra Estates and Newly built golf range. Completely flat, cultivated land rented out to farmers for agriculture use.

MLS® # A2202556

Price \$4,550,000

Bathrooms 0.00 Acres 139.67

Type Land

Sub-Type Commercial Land

Status Active