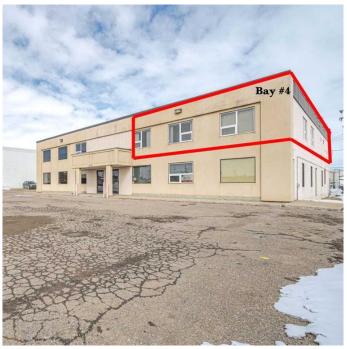

# \$7 - Bay 4, 5208 62 Street, Lloydminster

MLS® #A2202545

#### \$7

0 Bedroom, 0.00 Bathroom, Commercial on 0.00 Acres

Glen E. Neilsen Industrial Park, Lloydminster, Alberta

3108 Office space and 1680 shop bay of office space located in Glenn E Industrial Park - located on the second level of the building - has been very well cared for. Space includes large reception area, several finished offices, meeting rooms, bathrooms, coffee/kitchen area. Lots of natural lighting. Lot offers ample paved parking and good exposure, NNN lease. Some fenced compound also available.