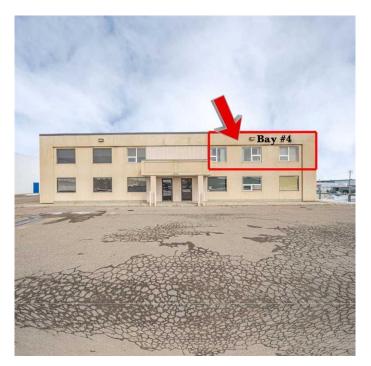

# \$7 - Bay 4, 5208 62 Street, Lloydminster

MLS® #A2202545

#### \$7

0 Bedroom, 0.00 Bathroom, Commercial on 0.00 Acres

Glen E. Neilsen Industrial Park, Lloydminster, Alberta

3108 Office space and 1680 shop bay of office space located in Glenn E Industrial Park - located on the second level of the building - has been very well cared for. Space includes large reception area, several finished offices, meeting rooms, bathrooms, coffee/kitchen area. Lots of natural lighting. Lot offers ample paved parking and good exposure, NNN lease. Some fenced compound also available.