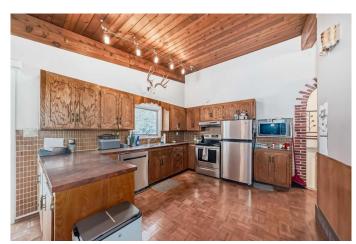

#### Interior

Interior Features Bookcases, High Ceilings

Appliances Dishwasher, Dryer, Electric Range, Refrigerator, Washer

Heating Fireplace(s), Forced Air, Natural Gas

Cooling None
Fireplace Yes
# of Fireplaces 1