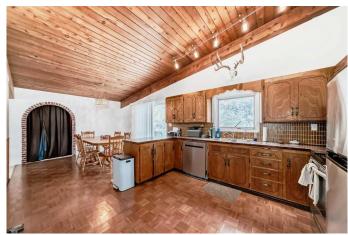

#### Interior

Interior Features Bookcases, High Ceilings

Appliances Dishwasher, Dryer, Electric Range, Refrigerator, Washer

Heating Fireplace(s), Forced Air, Natural Gas

Cooling None
Fireplace Yes
# of Fireplaces 1