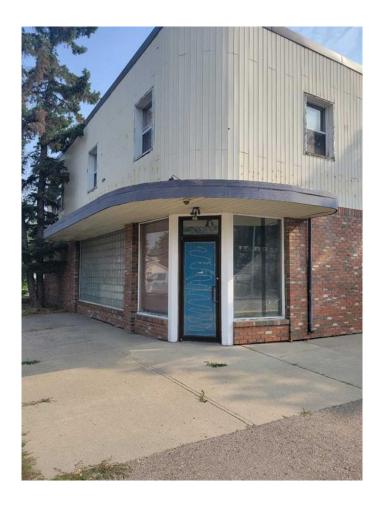

#### \$1,299,000

0 Bedroom, 0.00 Bathroom, Commercial on 0.17 Acres

Winston Heights/Mountview, Calgary, Alberta

This 2 story office/apartment/flex building with full basement and double garage, sits with great exposure on a busy street, on a 7502 sq ft lot with Direct Control land use, in an H-GO zone which will allow for a ton of different uses and/or re-development opportunities. The existing building is 2518 sq ft of Flex/Office and generates up to \$2600.00 upstairs alone. This property can be sold with neighboring property (MLS A2202292) to garner 13,475 sq ft of development potential. Properties in locations like this don't come on the market often.

Built in 1951

#### **Essential Information**

MLS® # A2202308 Price \$1,299,000

Bathrooms 0.00 Acres 0.17 Year Built 1951

Type Commercial

Sub-Type Office Status Active