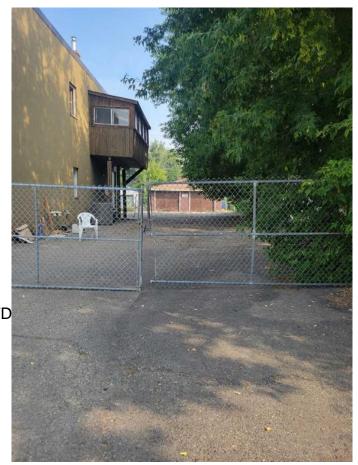

#### \$1,299,000

0 Bedroom, 0.00 Bathroom, Commercial on 0.17 Acres

Winston Heights/Mountview, Calgary, Alberta

This 2 story office/apartment/flex building with full basement and double garage, sits with great exposure on a busy street, on a 7502 sq ft lot with Direct Control land use, in an H-GO zone which will allow for a ton of different uses and/or re-development opportunities. The existing building is 2518 sq ft of Flex/Office and generates up to \$2600.00 upstairs alone. This property can be sold with neighboring property (MLS A2202292) to garner 13,475 sq ft of development potential. Properties in locations like this don't come on the market often.

### **Amenities**

Parking Spaces 12