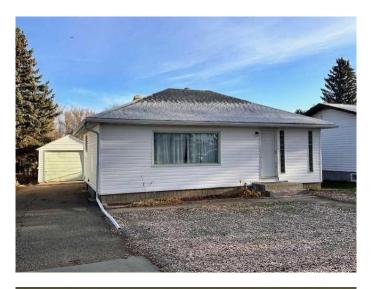

## \$204,000

3 Bedroom, 2.00 Bathroom, 788 sqft Residential on 0.16 Acres

Wainwright, Wainwright, Alberta

Are you ready to buy your first income property? Or maybe add another to your portfolio? This cozy two bedroom home with basement suite is located close to downtown and with the updated floors, bathroom and upstairs kitchen you will attract renters with ease. The one bedroom illegal basement suite is the perfect opportunity to help pay your mortgage. Don't miss your opportunity on this unique rental property with good returns!

Built in 1953

### **Essential Information**

MLS® # A2202103 Price \$204,000

Bedrooms 3
Bathrooms 2.00
Full Baths 2
Square Footage 788
Acres 0.16

Year Built 1953
Type Residential

Sub-Type Detached Style Bungalow

Status Active