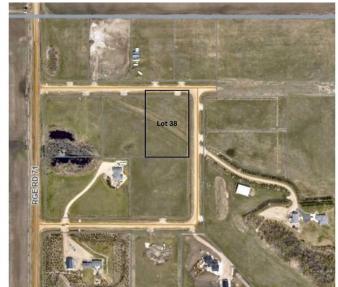

# \$194,900 - 38 713019 Range Road 71, Rural Grande Prairie No. 1, County of

MLS® #A2201777

\$194,900

0 Bedroom, 0.00 Bathroom, Land on 2.57 Acres

NONE, Rural Grande Prairie No. 1, County of, Alberta

Only 5 lots left! This is an exceptional opportunity to build your dream home on a beautiful acreage just 5 minutes west of Grande Prairie. The rolling terrain of the land provides added character, lots are all in grass and ready to mow, and offer potential for walkout basements. The lots are zoned CR-3. which allows for a variety of residential uses and restrictive covenants will keep the subdivision looking great for years to come. This is the perfect scenario for those looking to build a new home with more space and privacy. Properties are fully fenced and power and gas are to the property line, making these ready for immediate development. But that's not all, these acreages offer breathtaking views of the Grande Prairie skyline, the majestic Rocky Mountains and miles of picturesque farmland. Imagine waking up to the beautiful scenery every morning and enjoying the stunning views from your own backyard. This subdivision is truly one of a kind and offers the perfect combination of peaceful rural living with the convenience of being close to all the city amenities. Come have a look today and take the first step towards owning your piece of paradise. Contact your realtor for more details.

### **Community Information**

Address 38 713019 Range Road 71

Subdivision NONE

City Rural Grande Prairie No. 1, County of

County Grande Prairie No. 1, County of

Province Alberta
Postal Code T8W 5E9