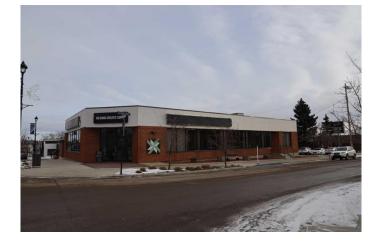

#### \$1,500,000

0 Bedroom, 0.00 Bathroom, Commercial on 0.00 Acres

Downtown\_Strathmore, Strathmore, Alberta

One of the nicest buildings in downtown Strathmore. Former ATB Financial Services Branch office located on busy Second Avenue and Second Street in downtown Strathmore. Currently operated as a fitness centre with a new lease in place and new fully trained business owners. Currently leased at \$18.00 sq. ft a year on a 3 year lease with current OP costs of \$3.17 sq. ft. A great investment opportunity for an investor in a building that has been meticulously maintained over the years. Needs Nothing. Purchase and enjoy the rewards.