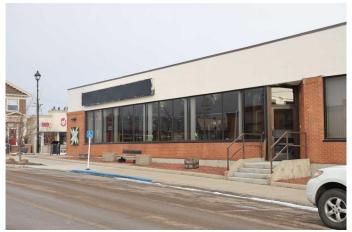

#### \$1,500,000

0 Bedroom, 0.00 Bathroom, Commercial on 0.00 Acres

Downtown\_Strathmore, Strathmore, Alberta

One of the nicest buildings in downtown Strathmore. Former ATB Financial Services Branch office located on busy Second Avenue and Second Street in downtown Strathmore. Currently operated as a fitness centre with a new lease in place and new fully trained business owners. Currently leased at \$18.00 sq. ft a year on a 3 year lease with current OP costs of \$3.17 sq. ft. A great investment opportunity for an investor in a building that has been meticulously maintained over the years. Needs Nothing. Purchase and enjoy the rewards.