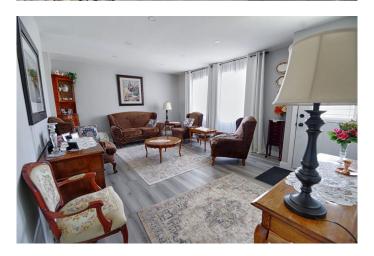

## \$479,900

5 Bedroom, 3.00 Bathroom, 1,013 sqft Residential on 0.14 Acres

Park Meadows, Lethbridge, Alberta

This beautifully fully renovated 5-bedroom, 2-bathroom home is move-in ready and perfectly located near Walmart, schools, and essential amenities. Featuring a brand-new garage, a stylish wet bar, and a fully landscaped yard with great backyard space, this home is perfect for both relaxation and entertaining. With modern finishes throughout, this is a must-see! Don't miss outâ€"schedule your showing today with your favourite realtor.

#### Interior

Interior Features See Remarks, Separate Entrance

**Appliances** Dishwasher, Dryer, Refrigerator, Washer, Stove(s)

Heating Forced Air

Cooling None Has Basement Yes

Finished, Full Basement