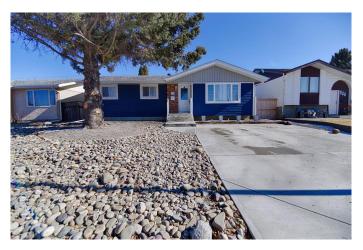

# \$479,900 - 238 Eagle Road N, Lethbridge

MLS® #A2201660

## \$479,900

5 Bedroom, 3.00 Bathroom, 1,013 sqft Residential on 0.14 Acres

Park Meadows, Lethbridge, Alberta

This beautifully fully renovated 5-bedroom, 2-bathroom home is move-in ready and perfectly located near Walmart, schools, and essential amenities. Featuring a brand-new garage, a stylish wet bar, and a fully landscaped yard with great backyard space, this home is perfect for both relaxation and entertaining. With modern finishes throughout, this is a must-see! Don't miss outâ€"schedule your showing today with your favourite realtor.

# **Community Information**

Address 238 Eagle Road N Subdivision Park Meadows

City Lethbridge County Lethbridge Province Alberta Postal Code