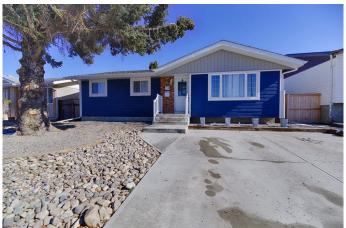

## \$479,900

5 Bedroom, 3.00 Bathroom, 1,013 sqft Residential on 0.14 Acres

Park Meadows, Lethbridge, Alberta

This beautifully fully renovated 5-bedroom, 2-bathroom home is move-in ready and perfectly located near Walmart, schools, and essential amenities. Featuring a brand-new garage, a stylish wet bar, and a fully landscaped yard with great backyard space, this home is perfect for both relaxation and entertaining. With modern finishes throughout, this is a must-see! Don't miss outâ€"schedule your showing today with your favourite realtor.

#### **Exterior**

Exterior Features Other

Lot Description Back Lane, Back Yard, Landscaped, See Remarks

Roof Asphalt Shingle Construction See Remarks

Foundation **Poured Concrete** 