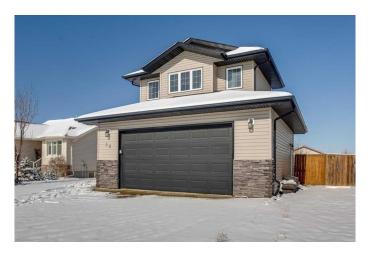

# \$490,000

4 Bedroom, 3.00 Bathroom, 1,295 sqft Residential on 0.15 Acres

Lakeway Landing, Sylvan Lake, Alberta

Located in the vibrant lake town of Sylvan Lake, this beautiful bi-level home offers a spacious and functional layout in a fantastic location. With schools and playgrounds nearby and just a short drive to shopping, restaurants, and the charming downtown, this home provides the perfect balance of convenience and lake-town living. The main floor boasts an open-concept design with large windows that fill the space with natural light. The living room features a cozy corner gas fireplace, while the dining area is surrounded by windows and offers direct access to a raised deck with great views. The kitchen is well-appointed with a center island and sit-up breakfast bar, a pantry, and plenty of counter space. This level also includes two bedrooms and a four-piece bathroom. A private staircase leads to the upper level, dedicated solely to the spacious primary bedroom. This retreat features a walk-in closet and a four-piece ensuite, providing a quiet and comfortable space to unwind. The walkout basement offers exceptional additional living space, including a large family room that easily accommodates a sectional and a pool table. A wet bar in the corner makes it perfect for entertaining. This level also includes another room that can be used as a bedroom or office, a four-piece bathroom, and direct access to the fenced backyard. The home is complete with a double attached garage, a double driveway for extra parking, and additional street parking. Just 15 minutes to Red Deer, this location offers easy

# **Amenities**

Parking Spaces 4

Parking Double Garage Attached

# of Garages 2