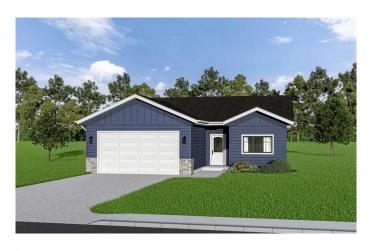

# \$509,900 - 11 Clover Crescent, Beiseker

MLS® #A2201426

## \$509,900

2 Bedroom, 2.00 Bathroom, 1,220 sqft Residential on 0.15 Acres

NONE, Beiseker, Alberta

Looking for a fully accessible, low maintenance home, then meet the Gracie, a 1220 sq ft bungalow by CreekWest Custom Homes. This beautifully designed bungalow combines modern convenience with functional living spaces. Featuring two spacious bedrooms and two full baths, including a luxurious 4-piece ensuite this home offers the perfect balance of style and comfort. The open-concept layout is ideal for both everyday living and entertaining, with a bright and airy great room flowing seamlessly into the dining area and kitchen. The kitchen boasts a corner pantry for ample storage, sleek quartz countertops, and stainless steel appliances, making meal prep a breeze. Durable and stylish vinyl plank flooring extends throughout the main living areas, providing a seamless look and easy maintenance. Large windows allow for plenty of natural light, enhancing the home's warm and inviting atmosphere. An oversized double garage provides ample space for vehicles, storage, or a workshop area. This home is currently designed to be built on a slab which provides the homeowner with a very accessible, low maintenance and affordable option but if you prefer a full basement that is available as well! Situated on a large lot with greenspace and park behind, offering peace, privacy, and beautiful views from the backyard. Whether you're relaxing on the back deck or enjoying the tranquility of the backyard, this home is designed to be your personal retreat. Beiseker, Alberta – A