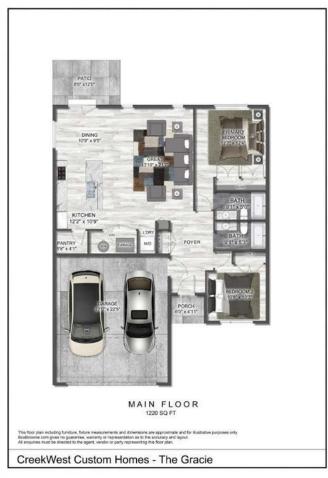

## \$509,900

2 Bedroom, 2.00 Bathroom, 1,220 sqft Residential on 0.15 Acres

NONE, Beiseker, Alberta

Looking for a fully accessible, low maintenance home, then meet the Gracie, a 1220 sq ft bungalow by CreekWest Custom Homes. This beautifully designed bungalow combines modern convenience with functional living spaces. Featuring two spacious bedrooms and two full baths, including a luxurious 4-piece ensuite this home offers the perfect balance of style and comfort. The open-concept layout is ideal for both everyday living and entertaining, with a bright and airy great room flowing seamlessly into the dining area and kitchen. The kitchen boasts a corner pantry for ample storage, sleek quartz countertops, and stainless steel appliances, making meal prep a breeze. Durable and stylish vinyl plank flooring extends throughout the main living areas, providing a seamless look and easy maintenance. Large windows allow for plenty of natural light, enhancing the home's warm and inviting atmosphere. An oversized double garage provides ample space for vehicles, storage, or a workshop area. This home is currently designed to be built on a slab which provides the homeowner with a very accessible, low maintenance and affordable option but if you prefer a full basement that is available as well! Situated on a large lot with greenspace and park behind, offering peace, privacy, and beautiful views from the backyard. Whether you're relaxing on the back deck or enjoying the tranquility of the backyard, this home is designed to be your personal retreat. Beiseker, Alberta – A

#### **Essential Information**

MLS®# A2201426 Price \$509,900

2 Bedrooms

2.00 Bathrooms

**Full Baths** 2

1,220 Square Footage

Acres 0.15

Year Built 2025