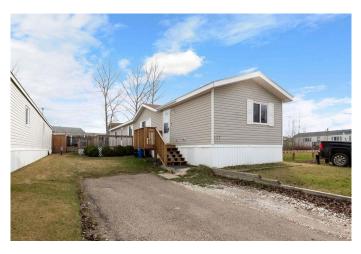

# \$224,900 - 137 Clausen Crescent, Fort McMurray

MLS® #A2201306

#### \$224,900

3 Bedroom, 2.00 Bathroom, 1,216 sqft Residential on 0.10 Acres

Timberlea, Fort McMurray, Alberta

Combining affordability, functionality, and modern upgrades - welcome to 137 Clausen Crescent. This beautifully renovated 3-bedroom, 2-bathroom home is move-in ready, offering a functional open-concept layout with modern luxury vinyl plank flooring runs throughout, adding a sleek and contemporary touch from the moment you step in. No neighbors behind for added privacy, with convenient access to a park. The expansive kitchen is a standout, providing ample cabinet space, a corner pantry, a built-in wall oven, and a newer window, ensuring both style and practicality. Thoughtfully designed, the spacious master bedroom is situated opposite the two additional bedrooms; it features a 4-piece ensuite and a generous walk-in closet. Beyond its aesthetic appeal, this home has been pro-actively maintained, with numerous upgrades including full heat tracing in the underbelly, insulated skirting, new taps and toilets, a new storm door, a new back door, a new thermostat, newer shingles, a new stove and hood fan, and more.In addition to the fully landscaped yard, a large detached shed offers plenty of storage, while the paved driveway provides ample parking, including space for a utility trailer and 2 vehicles. This move in ready home is truly a gem that you won't want to miss - call to book your viewing today!

#### Exterior

| Exterior Features | Lighting, Storage                                              |
|-------------------|----------------------------------------------------------------|
| Lot Description   | Backs on to Park/Green Space, Landscaped, No Neighbours Behind |