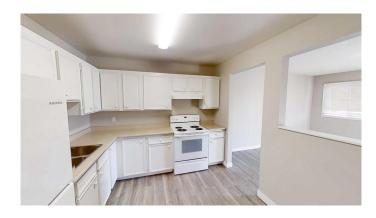

## \$1,159

1 Bedroom, 1.00 Bathroom, 592 sqft Rental on 0.00 Acres

Avondale., Grande Prairie, Alberta

1 Bed unit in Woodvale Apartments!
Conveniently located 1 bed 1 bath apartment.
Unit features entry closet, storage
room/pantry, and newer vinyl plank floors - NO
carpet. Private balcony, good sized room and
4 piece bathroom.

Appliances Oven, Range Hood, Refrigerator, Stove(s)

**Exterior** 

Roof Asphalt Shingle

**Additional Information** 

Date Listed March 10th, 2025

Days on Market 69

**Listing Details** 

Listing Office Grassroots Realty Group Ltd.