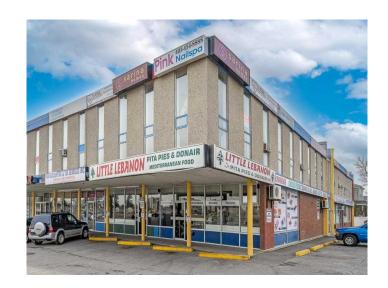

### \$449,900

0 Bedroom, 0.00 Bathroom, Commercial on 0.00 Acres

Killarney/Glengarry, Calgary, Alberta

Situated in a well-established South Calgary neighborhood, this well-loved, family-operated restaurant presents a fantastic opportunity for an entrepreneur or investor looking to step into a successful and well-recognized business. Known for its fresh, high-quality Lebanese cuisine, this restaurant has built a loyal customer base and a strong reputation for excellence. With a presence in the community for over a decade, it has consistently been ranked among the top in its category.

## **Community Information**

Address Unit D & E, 3515 17 Avenue Sw

Subdivision Killarney/Glengarry

City Calgary
County Calgary
Province Alberta
Postal Code T3B 0B6