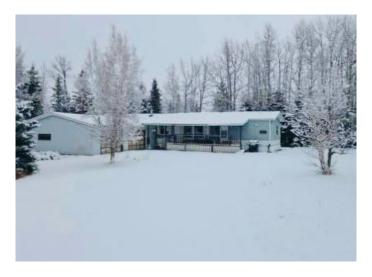

## \$369,000

2 Bedroom, 2.00 Bathroom, 1,216 sqft Residential on 2.10 Acres

Ricinus Ridge, Rural Clearwater County, Alberta

Welcome to your charming 2.1 acre retreat in Ricinus Ridge subdivision- ideal for full-time living or weekend get away. This cozy 2 bedroom( easily converted back to 3),2 (spacious 4 piece ensuite off of primary bedroom )bathroom mobile home, built in 1989, offers open - concept layout. The double attached heated garage is perfect for projects or storage. Enjoy the privacy of a beautiful treed lot with mature apple trees, fenced garden area, perennials landscaping and approx. 1 acre of cleared land at the back ideal for creating your own peaceful sanctuary. This property has easy access to lakes, rivers, OHV trails, the west country and outdoor recreation. Only 10 minutes to Caroline and 25 minutes to Rocky Mountain House.