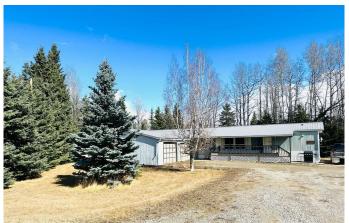

## \$369,000

2 Bedroom, 2.00 Bathroom, 1,216 sqft Residential on 2.10 Acres

Ricinus Ridge, Rural Clearwater County, Alberta

Welcome to your charming 2.1 acre retreat in Ricinus Ridge subdivision- ideal for full-time living or weekend get away. This cozy 2 bedroom( easily converted back to 3),2 (spacious 4 piece ensuite off of primary bedroom )bathroom mobile home, built in 1989, offers open - concept layout. The double attached heated garage is perfect for projects or storage. Enjoy the privacy of a beautiful treed lot with mature apple trees, fenced garden area, perennials landscaping and approx. 1 acre of cleared land at the back ideal for creating your own peaceful sanctuary. This property has easy access to lakes, rivers, OHV trails, the west country and outdoor recreation. Only 10 minutes to Caroline and 25 minutes to Rocky Mountain House.

#### **Exterior**

Exterior Features Private Yard

Lot Description Few Trees, Many Trees, Treed

Roof Metal

Construction Vinyl Siding, Wood Frame

Foundation Block