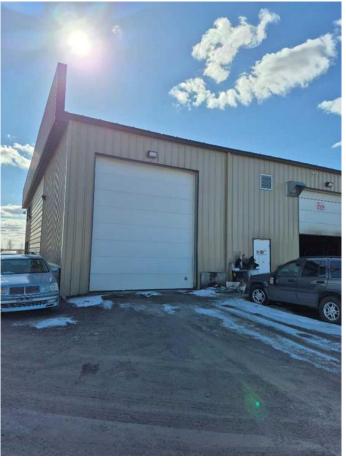

#### \$895,000

0 Bedroom, 0.00 Bathroom, Commercial on 0.00 Acres

Shepard Industrial, Calgary, Alberta

End Cap Shop (2,640 sf) with fenced yard (6,720 sf) located in Shepard Industrial Park. Great access to Deerfoot, Glenmore and Stoney. Yard comes with 53 x 8 storage trailer at the end of the yard. Shop has 14 x 16 drive-in overhead door and 200 amp power. Make this your new location......