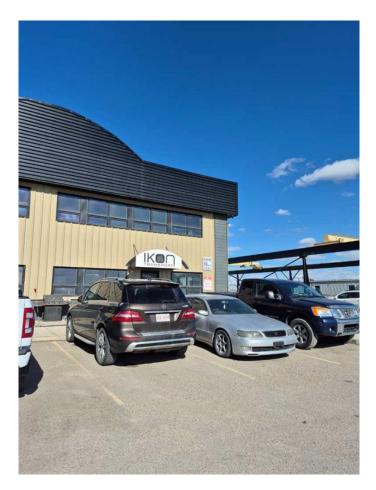

#### \$895,000

0 Bedroom, 0.00 Bathroom, Commercial on 0.00 Acres

Shepard Industrial, Calgary, Alberta

End Cap Shop (2,640 sf) with fenced yard (6,720 sf) located in Shepard Industrial Park. Great access to Deerfoot, Glenmore and Stoney. Yard comes with 53 x 8 storage trailer at the end of the yard. Shop has 14 x 16 drive-in overhead door and 200 amp power. Make this your new location......

### **Community Information**

| Address     | 46, 314 Exploration Avenue Se |
|-------------|-------------------------------|
| Subdivision | Shepard Industrial            |
| City        | Calgary                       |
| County      | Calgary                       |
| Province    | Alberta                       |
| Postal Code | T3S 0C1                       |
|             |                               |