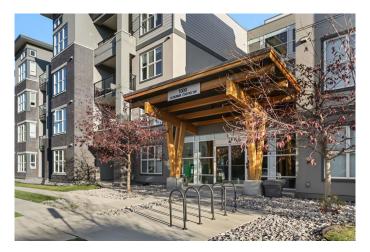

### \$355,000

1 Bedroom, 1.00 Bathroom, 617 sqft Residential on 0.00 Acres

Currie Barracks, Calgary, Alberta

Beautiful top floor one bedroom unit in the Axess building in historic Currie Barracks! This spacious penthouse unit features central A/C, soaring 12ft ceilings, large open concept with glossy white cabinetry, stainless appliances, gas stove, quartz counters, and designer tile backsplash, and open counter to the dining area. Large living room leading out to the unobstructed patio with BBQ gas line overlooking Currie. Spacious bedroom leading into the Jack and Jill 4-piece bathroom, stacked washer/dryer and plenty of storage. This unit also comes with a titled underground parking stall, storage cage connected to the stall, car wash and bicycle storage. Prime location steps to Mount Royal University, parks, paths, shopping, WW2 historic sites and quick access from Crowchild to Marda Loop and the DT Core. Call today for your private showing!

#### **Exterior**

Exterior Features Balcony

Construction Brick, Stucco, Wood Frame