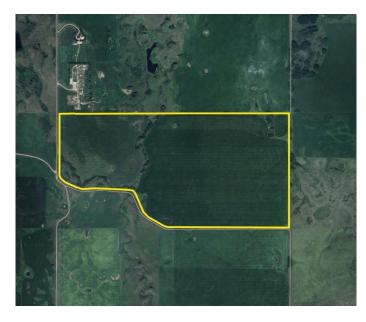

#### \$3,100,000

0 Bedroom, 0.00 Bathroom, Agri-Business on 279.00 Acres

NONE, Rural Rocky View County, Alberta

Nw & Ne 17-27-2 w5 Prime Farmland For Sale 279 titled acres with 253 crop acres of high-quality, highly fertile soil for sale in Rocky View County. Located on the north side of Calgary and west of Airdrie, this productive land offers excellent crop potential and includes powerline income and agricultural zoning. With stunning mountain views, it is just 30 minutes from Calgary International Airport, Springbank Airport, and downtown Calgary

#### **Community Information**

Address Rr 25 & Twp Rd 272a

Subdivision NONE

City Rural Rocky View County

County Rocky View County

Province Alberta
Postal Code T4B 4P6