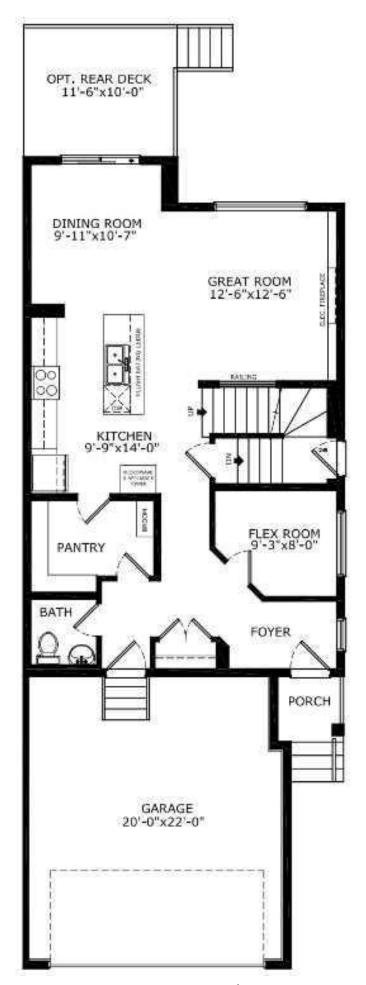

## \$672,600

4 Bedroom, 3.00 Bathroom, 2,100 sqft Residential on 0.08 Acres

Chelsea\_CH, Chestermere, Alberta

Welcome to the Caspian, a stunning home featuring a spacious, open-concept design. The kitchen boasts sleek stainless steel appliances, a chimney hoodfan, and a gas range, complemented by a convenient walkthrough pantry with a french door. The main floor offers a versatile flex room, while the great room is highlighted by an electric fireplace, creating a cozy atmosphere. Step outside to the rear deck with a BBQ gas line, perfect for outdoor entertaining. Upstairs, you'll find a vaulted bonus room with additional windows throughout, filling the space with natural light. A side entrance and 9' basement ceilings complete this beautiful home. Photos are representative.

#### Interior

Interior Features Open Floorplan, Pantry, Separate Entrance, Smart Home, Tankless Hot

Water, Vaulted Ceiling(s), Walk-In Closet(s), French Door

Appliances Dishwasher, Gas Range, Microwave, Range Hood, Refrigerator,