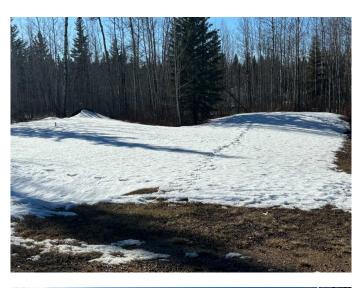

#### \$69,900

0 Bedroom, 0.00 Bathroom, Land on 0.52 Acres

NONE, Athabasca, Alberta

Vacant lot at Westwind Park with a countryside view! Located on the far east end of Westwind Mobile Home Park is this 0.52 acre square lot. Power meter, municipal water and septic tank system are all on the lot, with only gas needing to be brought in. Adjacent lot, unit 57, is also available, so you could double your land base and buy both! Westwind is a community south of Athabasca, AB that provides residents with a convenient and comfortable living environment. Amenities at Westwind include common areas, playgrounds, and convenient parking options. The community strives to create a welcoming and inclusive atmosphere for all individuals seeking a place to call home.