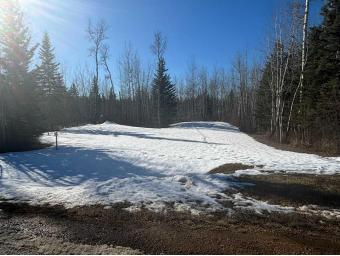

#### \$69,900

0 Bedroom, 0.00 Bathroom, Land on 0.52 Acres

NONE, Athabasca, Alberta

Vacant lot at Westwind Park with a countryside view! Located on the far east end of Westwind Mobile Home Park is this 0.52 acre square lot. Power meter, municipal water and septic tank system are all on the lot, with only gas needing to be brought in. Adjacent lot, unit 57, is also available, so you could double your land base and buy both! Westwind is a community south of Athabasca, AB that provides residents with a convenient and comfortable living environment. Amenities at Westwind include common areas, playgrounds, and convenient parking options. The community strives to create a welcoming and inclusive atmosphere for all individuals seeking a place to call home.