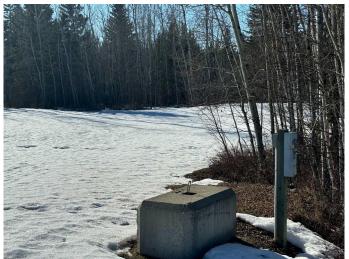

## \$69,900

0 Bedroom, 0.00 Bathroom, Land on 0.52 Acres

NONE, Athabasca, Alberta

Vacant lot at Westwind with a countryside view! Located on the far east end of Westwind is this 0.52 acre square lot. Power meter, municipal water and septic system are all on the lot, with only gas needing to be brought in from the lot line. Westwind is a community south of Athabasca, AB that provides residents with a convenient and comfortable living environment. Amenities at Westwind include common areas, playgrounds, and convenient parking options. The community strives to create a welcoming and inclusive atmosphere for all individuals seeking a place to call home.

## **Amenities**

Amenities Park

Utilities See Remarks