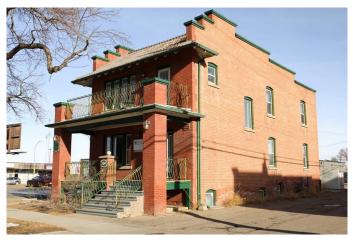

# \$1,675 - 1002 3 Avenue S, Lethbridge

MLS® #A2199607

### \$1,675

0 Bedroom, 0.00 Bathroom, Commercial on 0.00 Acres

Downtown, Lethbridge, Alberta

Looking for office space in downtown Lethbridge? Here's your chance to lease a great 828 square foot basement suite! This lease comes with two parking spots and utilities included in rent. Within, you'll find a 2pc bathroom, one private office, and tons of space for your whole team. In this location, you're nice and close to all things downtown.

## **Community Information**

| Address     | 1002 3 Avenue S |
|-------------|-----------------|
| Subdivision | Downtown        |
| City        | Lethbridge      |
| County      | Lethbridge      |
| Province    | Alberta         |
| Postal Code | T1J 0J4         |