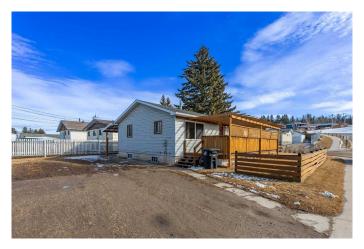

### \$400,000

4 Bedroom, 2.00 Bathroom, 984 sqft Residential on 0.14 Acres

Mountain View, Hinton, Alberta

This property on the Lower Hill would be great for a first time buyer or as an investment. The home is move-in ready and the lower level is set up as a 1 bedroom contained suite with separate rear access from the outside. Upstairs, there are 3 bedrooms and 4pc bath. The kitchen and living room are both spacious and a large front deck with pergola faces west for the summertime evening sun. The upper level and lower level each have their own washer and dryer and there's ample parking in the driveway. The basement has a large space that works as a kitchen, living room, and dining area and there's a separate office space and 3pc bath. A great opportunity in a location close to many businesses, services, and a school.